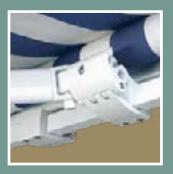

#### Features:

- » Powder coated White, Almond, Sand o Black/Brown frame
- » Welded acrylic seams for increased strength and performance
- » German engineering and design
- » Commercial grade frame
- » Partially cassetted with or without optional drop screen
- » Available with or without valance unless dropscreen equipped
- » Drop forge components for maximum strength
- » Custom widths up to 40' in 1" increments
- » Patented articulating shoulders
- » 5 projections: 6'-11", 8'-6", 10'-2", 11'-8", 13'-2", 14'-6"\*
- » Somfy Sunea CMO motor standard

### Features & Options

The partially enclosed hood is drawn down the back to fully cover the roll of fabric. Perfect for roof mounts!

You may add a drop screen on awnings up to 13'-2" projection.

Made to last a lifetime, patented articulating shoulders provide adjustable pitch control.