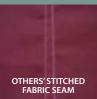

#### Welded Seams vs. Stitched Seams

Nulmage welded fabric seams look better and outperform stitched seams. They are virtually invisible, lay flatter, roll smoother, never let light through and will last for the life of the fabric.