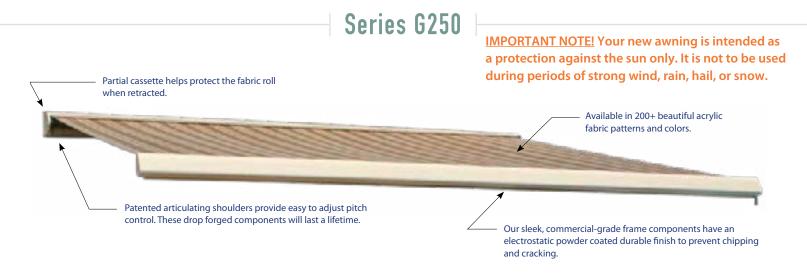

## SERIES G250

PARTIALLY CASSETTED
RETRACTABLE AWNINGS
FOR DECKS & PATIOS

#### Features:

- » Powder coated White, Almond, Sand o Black/Brown frame
- » Welded acrylic seams for increased strength and performance
- » German engineering and design
- » Commercial grade frame
- » Partially cassetted with or without optional drop screen
- » Available with or without valance unless dropscreen equipped
- » Drop forge components for maximum strength
- » Custom widths up to 40' in 1" increments
- » Patented articulating shoulders
- » 5 projections: 6'-11", 8'-6", 10'-2", 11'-8", 13'-2", 14'-6"\*
- » Somfy Sunea CMO motor standard

### Features & Options

The partially enclosed hood is drawn down the back to fully cover the roll of fabric. Perfect for roof mounts!

You may add a drop screen on awnings up to 13'-2" projection.

Made to last a lifetime, patented articulating shoulders provide adjustable pitch control.

#### IT'S ALL ABOUT COMFORT!

The Series G250 Retractable Awning by Nulmage Pro® is the elegant way to provide shade on demand, reducing cooling costs while protecting your family from harmful UV rays. Nulmage Awnings combine superior quality engineering and state of the art technology. All frame components have an electrostatic powder coated durable finish to prevent chipping and cracking. You can depend on Nulmage Awnings when only the best will do.