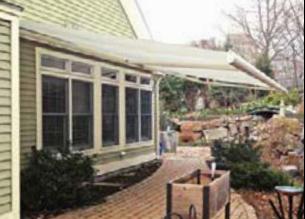

# Strong & Sleek

front bar closes tight to protect the fabric when retracted. The G250 is sure to solve your shading problems while providing unmatched performance and reliability.

Cool, comfortable shade is the goal and the sleek partially cassetted G250 retractable awning delivers. This beautiful, German engineered awning provides shade without any unsightly poles to obstruct your view. When you don't need your awning, simply retract it with the turn of the hand crank or press of a button if equipped with an optional motor. You're proud of your home and Series G250 is an awning that adds style and elegance with incredible functionality. The partially cassetted design makes the awning disappear against your home's exterior when closed, yet makes a stunning statement of modern design when open.

### **Neat & Discreet**

Series G250 tucks away into its partially cassetted hood when not in use. Not only does it protect your fabric from the elements, it is practically unnoticeable!

Motor controls such as wind sensors and integration to building automation systems adds convenience to help make your awning worry free.