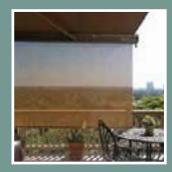

# Strong & Sleek

front bar closes tight to protect the fabric when retracted. The G250 is sure to solve your shading problems while providing unmatched performance and reliability.

Cool, comfortable shade is the goal and the sleek partially cassetted G250 retractable awning delivers. This beautiful, German engineered awning provides shade without any unsightly poles to obstruct your view. When you don't need your awning, simply retract it with the turn of the hand crank or press of a button if equipped with an optional motor. You're proud of your home and Series G250 is an awning that adds style and elegance with incredible functionality. The partially cassetted design makes the awning disappear against your home's exterior when closed, yet makes a stunning statement of modern design when open.

### **Neat & Discreet**

Series G250 tucks away into its partially cassetted hood when not in use. Not only does it protect your fabric from the elements, it is practically unnoticeable!

Motor controls such as wind sensors and integration to building automation systems adds convenience to help make your awning worry free.