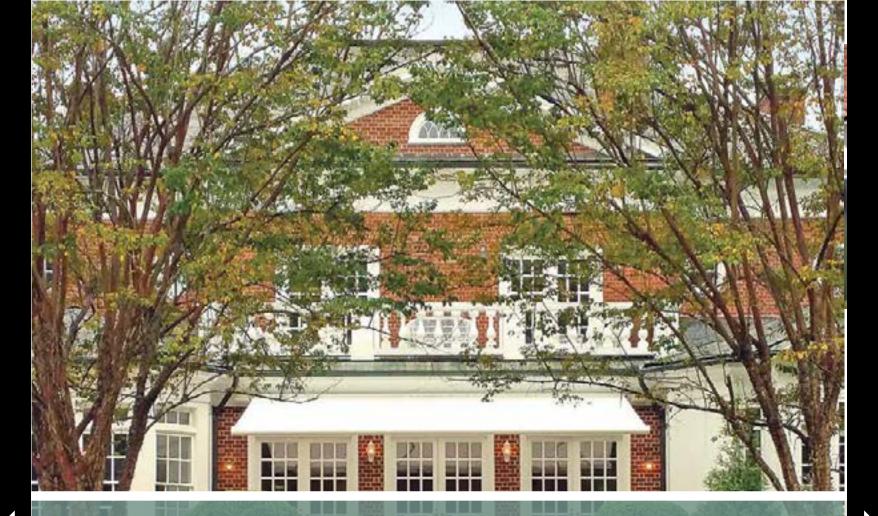

### Features & Options

The partially enclosed hood is drawn down the back to fully cover the roll of fabric. Perfect for roof mounts!

You may add a drop screen on awnings up to 13'-2" projection.

Made to last a lifetime, patented articulating shoulders provide adjustable pitch control.

The awning may be roof mounted when space requirements cannot be met.

<sup>\*14&#</sup>x27;-6" projection — maximum width 26' — drop screen not available.