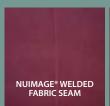

#### Welded Seams vs. Stitched Seams

Nulmage welded fabric seams look better and outperform stitched seams. They are virtually invisible, lay flatter, roll smoother, never let light through and will last for the life of the fabric.