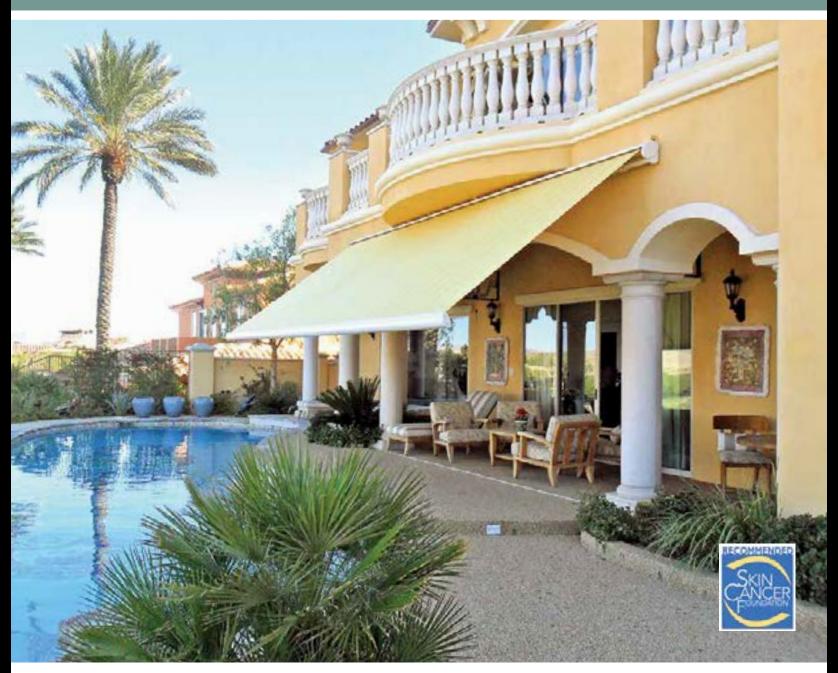

# Strong & Sleek

front bar closes tight to protect the fabric when retracted. The G250 is sure to solve your shading problems while providing unmatched performance and reliability.

Cool, comfortable shade is the goal and the sleek partially cassetted G250 retractable awning delivers. This beautiful, German engineered awning provides shade without any unsightly poles to obstruct your view. When you don't need your awning, simply retract it with the turn of the hand crank or press of a button if equipped with an optional motor. You're proud of your home and Series G250 is an awning that adds style and elegance with incredible functionality. The partially cassetted design makes the awning disappear against your home's exterior when closed, yet makes a stunning statement of modern design when open.

### **Neat & Discreet**

Series G250 tucks away into its partially cassetted hood when not in use. Not only does it protect your fabric from the elements, it is practically unnoticeable!

Motor controls such as wind sensors and integration to building automation systems adds convenience to help make your awning worry free.

#### IT'S ALL ABOUT COMFORT!

The Series G250 Retractable Awning by Nulmage Pro® is the elegant way to provide shade on demand, reducing cooling costs while protecting your family from harmful UV rays. Nulmage Awnings combine superior quality engineering and state of the art technology. All frame components have an electrostatic powder coated durable finish to prevent chipping and cracking. You can depend on Nulmage Awnings when only the best will do.