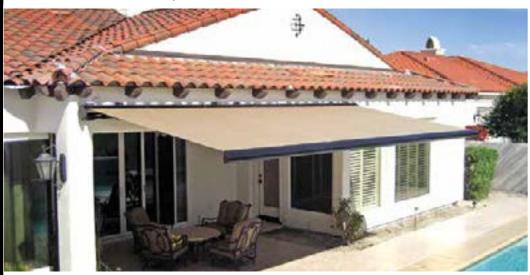

# Strong & Sleek

front bar closes tight to protect the fabric when retracted. The G250 is sure to solve your shading problems while providing unmatched performance and reliability.

Cool, comfortable shade is the goal and the sleek partially cassetted G250 retractable awning delivers. This beautiful, German engineered awning provides shade without any unsightly poles to obstruct your view. When you don't need your awning, simply retract it with the turn of the hand crank or press of a button if equipped with an optional motor. You're proud of your home and Series G250 is an awning that adds style and elegance with incredible functionality. The partially cassetted design makes the awning disappear against your home's exterior when closed, yet makes a stunning statement of modern design when open.

### **Neat & Discreet**

Series G250 tucks away into its partially cassetted hood when not in use. Not only does it protect your fabric from the elements, it is practically unnoticeable!

Motor controls such as wind sensors and integration to building automation systems adds convenience to help make your awning worry free.

#### IT'S ALL ABOUT COMFORT!

The Series G250 Retractable Awning by Nulmage Pro® is the elegant way to provide shade on demand, reducing cooling costs while protecting your family from harmful UV rays. Nulmage Awnings combine superior quality engineering and state of the art technology. All frame components have an electrostatic powder coated durable finish to prevent chipping and cracking. You can depend on Nulmage Awnings when only the best will do.