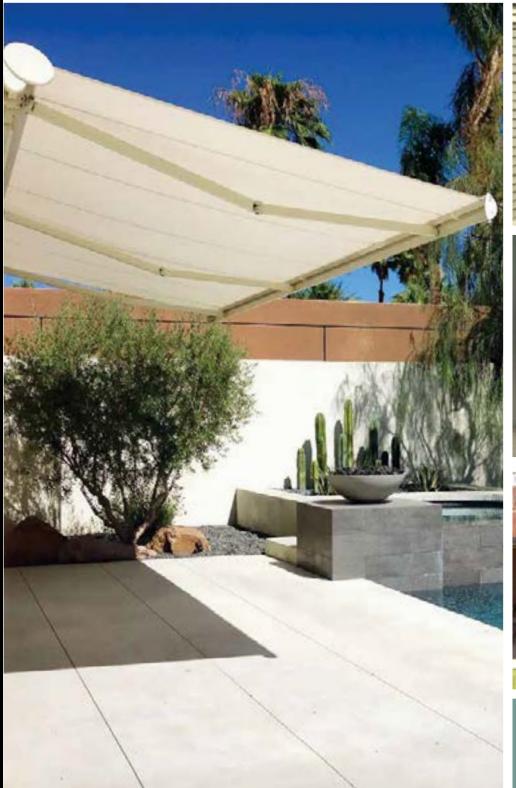

# Strong & Sleek

front bar closes tight to protect the fabric when retracted. The G250 is sure to solve your shading problems while providing unmatched performance and reliability.

Cool, comfortable shade is the goal and the sleek partially cassetted G250 retractable awning delivers. This beautiful, German engineered awning provides shade without any unsightly poles to obstruct your view. When you don't need your awning, simply retract it with the turn of the hand crank or press of a button if equipped with an optional motor. You're proud of your home and Series G250 is an awning that adds style and elegance with incredible functionality. The partially cassetted design makes the awning disappear against your home's exterior when closed, yet makes a stunning statement of modern design when open.

### **Neat & Discreet**

Series G250 tucks away into its partially cassetted hood when not in use. Not only does it protect your fabric from the elements, it is practically unnoticeable!

Motor controls such as wind sensors and integration to building automation systems adds convenience to help make your awning worry free.

### Features & Options

The partially enclosed hood is drawn down the back to fully cover the roll of fabric. Perfect for roof mounts!

You may add a drop screen on awnings up to 13'-2" projection.

Made to last a lifetime, patented articulating shoulders provide adjustable pitch control.