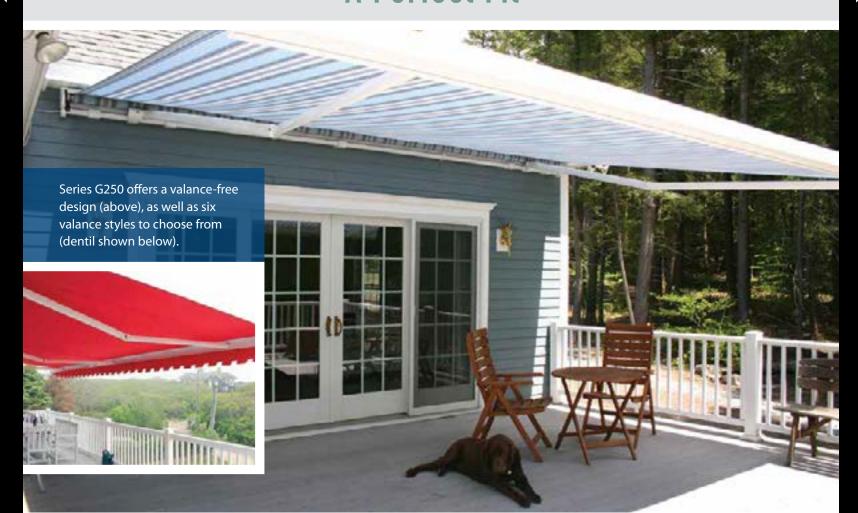

### **A Perfect Fit**

#### Features:

- » Powder coated White, Almond, Sand o Black/Brown frame
- » Welded acrylic seams for increased strength and performance
- » German engineering and design
- » Commercial grade frame
- » Partially cassetted with or without optional drop screen
- » Available with or without valance unless dropscreen equipped
- » Drop forge components for maximum strength
- » Custom widths up to 40' in 1" increments
- » Patented articulating shoulders
- » 5 projections: 6'-11", 8'-6", 10'-2", 11'-8", 13'-2", 14'-6"\*
- » Somfy Sunea CMO motor standard