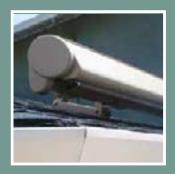

### Features & Options

The partially enclosed hood is drawn down the back to fully cover the roll of fabric. Perfect for roof mounts!

You may add a drop screen on awnings up to 13'-2" projection.

Made to last a lifetime, patented articulating shoulders provide adjustable pitch control.

The awning may be roof mounted when space requirements cannot be met.

<sup>\*14&#</sup>x27;-6" projection — maximum width 26' — drop screen not available.