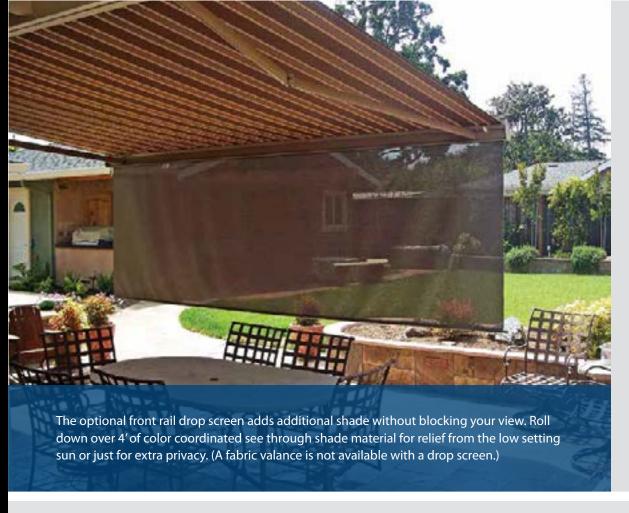

### Features & Options

The partially enclosed hood is drawn down the back to fully cover the roll of fabric. Perfect for roof mounts!

You may add a drop screen on awnings up to 13'-2" projection.

Made to last a lifetime, patented articulating shoulders provide adjustable pitch control.