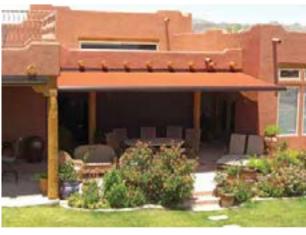

# Strong & Sleek

front bar closes tight to protect the fabric when retracted. The G250 is sure to solve your shading problems while providing unmatched performance and reliability.

Cool, comfortable shade is the goal and the sleek partially cassetted G250 retractable awning delivers. This beautiful, German engineered awning provides shade without any unsightly poles to obstruct your view. When you don't need your awning, simply retract it with the turn of the hand crank or press of a button if equipped with an optional motor. You're proud of your home and Series G250 is an awning that adds style and elegance with incredible functionality. The partially cassetted design makes the awning disappear against your home's exterior when closed, yet makes a stunning statement of modern design when open.

### **Neat & Discreet**

Series G250 tucks away into its partially cassetted hood when not in use. Not only does it protect your fabric from the elements, it is practically unnoticeable!

Motor controls such as wind sensors and integration to building automation systems adds convenience to help make your awning worry free.