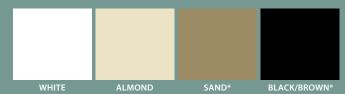

#### Features:

- » Powder coated White, Almond, Sand o Black/Brown frame
- » Welded acrylic seams for increased strength and performance
- » German engineering and design
- » Commercial grade frame
- » Partially cassetted with or without optional drop screen
- » Available with or without valance unless dropscreen equipped
- » Drop forge components for maximum strength
- » Custom widths up to 40' in 1" increments
- » Patented articulating shoulders
- » 5 projections: 6'-11", 8'-6", 10'-2", 11'-8", 13'-2", 14'-6"\*
- » Somfy Sunea CMO motor standard

#### Powder Coated Frame Colors:

\*Low-gloss finish