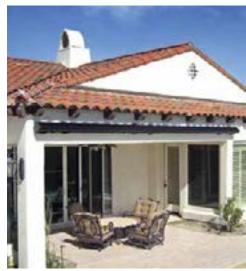

### **Neat & Discreet**

Series G250 tucks away into its partially cassetted hood when not in use. Not only does it protect your fabric from the elements, it is practically unnoticeable!

Motor controls such as wind sensors and integration to building automation systems adds convenience to help make your awning worry free.

### Features & Options

The partially enclosed hood is drawn down the back to fully cover the roll of fabric. Perfect for roof mounts!

You may add a drop screen on awnings up to 13'-2" projection.

Made to last a lifetime, patented articulating shoulders provide adjustable pitch control.