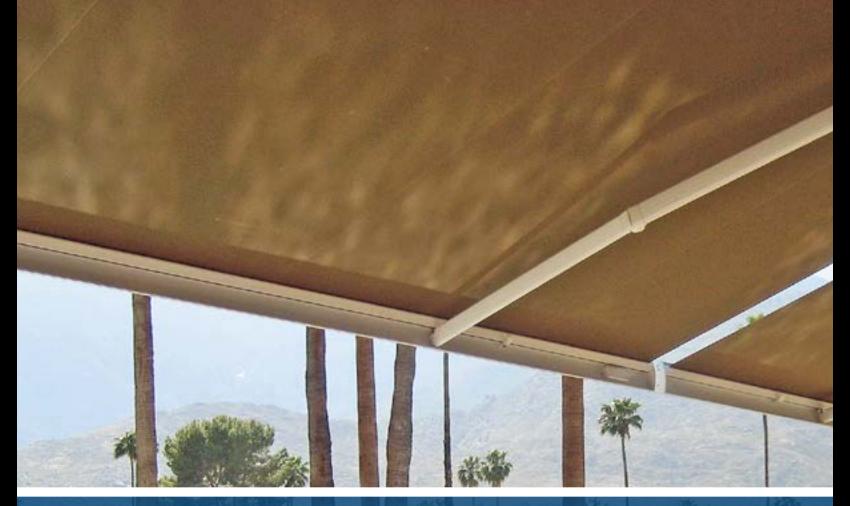

# Strong & Sleek

front bar closes tight to protect the fabric when retracted. The G250 is sure to solve your shading problems while providing unmatched performance and reliability.

Cool, comfortable shade is the goal and the sleek partially cassetted G250 retractable awning delivers. This beautiful, German engineered awning provides shade without any unsightly poles to obstruct your view. When you don't need your awning, simply retract it with the turn of the hand crank or press of a button if equipped with an optional motor. You're proud of your home and Series G250 is an awning that adds style and elegance with incredible functionality. The partially cassetted design makes the awning disappear against your home's exterior when closed, yet makes a stunning statement of modern design when open.

### **Neat & Discreet**

Series G250 tucks away into its partially cassetted hood when not in use. Not only does it protect your fabric from the elements, it is practically unnoticeable!

Motor controls such as wind sensors and integration to building automation systems adds convenience to help make your awning worry free.

### Features & Options

The partially enclosed hood is drawn down the back to fully cover the roll of fabric. Perfect for roof mounts!

You may add a drop screen on awnings up to 13'-2" projection.

Made to last a lifetime, patented articulating shoulders provide adjustable pitch control.