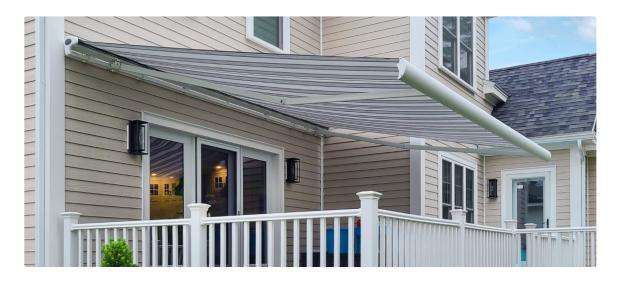

## TRADITIONAL

THE SUMMERSPACE® SIMPLE SHADE SERIES TRADITIONAL RETRACTABLE AWNING is designed for maximum shade protection with the simple touch of a button. Sun when you want it, and shade when you need it, is exactly what you and your family will have with this reliable, time-tested awning. The nearly maintenance free construction requires only an occasional hosing down to keep the dust and dirt from building up. The rest of the time is for rest, relaxation and enjoyment. The strong yet simple design with a ten year frame and fabric warranty keeps this awning affordable, making it a very sound investment that will last for years. Available in projections up to 13'-2", this awning has the greatest projection available in its class. Customize with one of the five powder coated frame colors and 24 beautiful fabric choices for the perfect look to blend with your home's exterior.