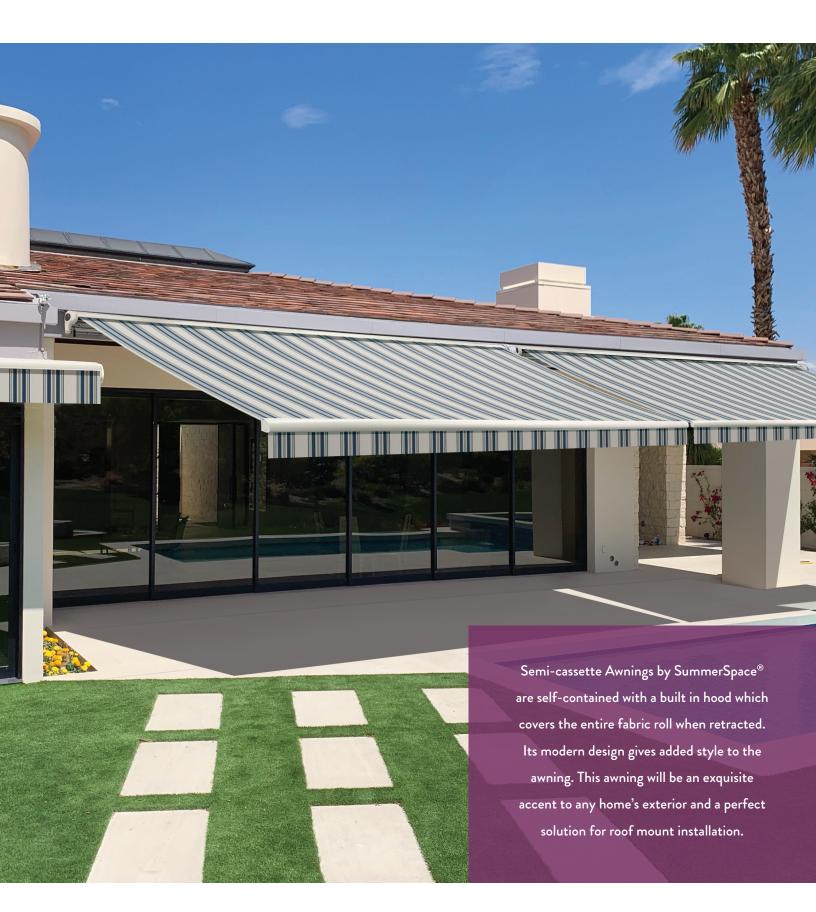

## SEMI-CASSETTE

THE SUMMERSPACE® SIMPLE SHADE SERIES SEMI-CASSETTE RETRACTABLE AWNING is constructed using the same frame and fabrics as our Traditional Retractable Awning with the added benefit of a fully enclosed fabric cassette housing. This is designed to keep your fabric protected at all times when not in use. This awning is also the perfect choice when roof mount applications are required to meet proper mounting heights. The low-profile contemporary design with a straight valance, along with our low gloss frames, let's everyone know that you have purchased the best awning on the market. Increase your shade and privacy with a beautiful SummerSpace exclusive battery powered, remote controlled solar drop screen. This option provides additional sun control later in the day as the sun becomes lower in the sky. Let's get started. Our quick turnaround times will have you in the shade in no time!