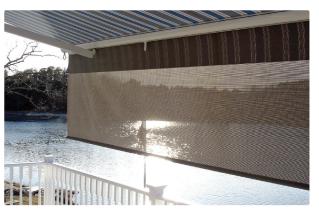

**DROP SCREEN** 

Motorized retractable solar drop screens are available on projections up to 11'-8", providing over 4' of vertical shade. Solar mesh color is Ebony and provides up to 90% sun block. Battery operated motor with no cords. Includes 3 year warranty.