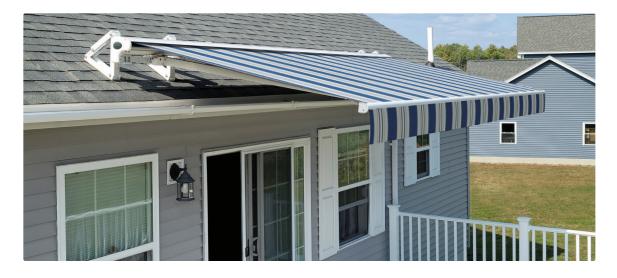

**ROOF MOUNT** 

Your awning may be roof mounted when space requirements cannot be met.

**CHAIN TENSION SYSTEM** 

All arms have a stainless steel chain tension system for maximum strength, durability, and reliability.