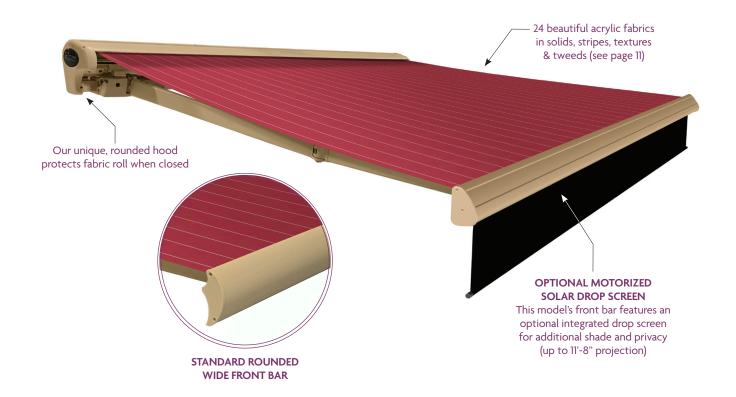

## TRADITIONAL

THE SUMMERSPACE® SIMPLE SHADE SERIES TRADITIONAL RETRACTABLE AWNING is designed for maximum shade protection with the simple touch of a button. Sun when you want it, and shade when you need it, is exactly what you and your family will have with this reliable, time-tested awning. The nearly maintenance free construction requires only an occasional hosing down to keep the dust and dirt from building up. The rest of the time is for rest, relaxation and enjoyment. The strong yet simple design with a ten year frame and fabric warranty keeps this awning affordable, making it a very sound investment that will last for years. Available in projections up to 13'-2", this awning has the greatest projection available in its class. Customize with one of the five powder coated frame colors and 24 beautiful fabric choices for the perfect look to blend with your home's exterior.

**DROP SCREEN** 

Motorized retractable solar drop screens are available on projections up to 11'-8", providing over 4' of vertical shade. Solar mesh color is Ebony and provides up to 90% sun block. Battery operated motor with no cords. Includes 3 year warranty.