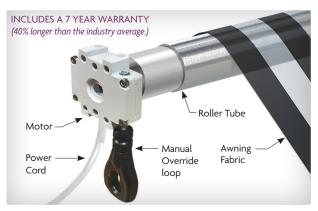

**MOTOR & REMOTE CONTROL** 

Operate your awning with a quiet, hidden, SummerSpace® tubular motor with an all weather remote control. The manual override loop allows you to retract your awning in the event of a power outage. Simply plug the cord into an outside receptacle — no electrician is needed.

10 year frame & fabric warranty

7 year awning motor warranty

Optional drop screen front bar

Simple • Reliable • Affordable

Choose from five low gloss textured frame colors. Our durable SummerShield powder coated finish includes UV inhibitors for a beautiful fade resistant finish with anti-microbial technology.