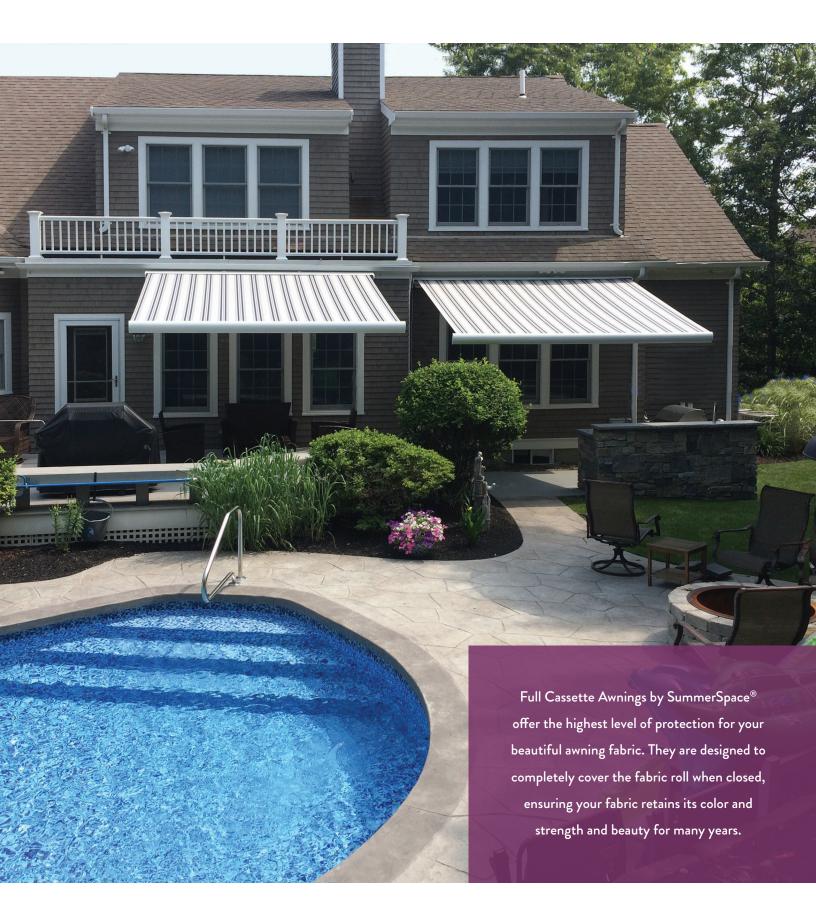

# FULL CASSETTE

THE SUMMERSPACE® SIMPLE SHADE FULL CASSETTE RETRACTABLE AWNING features the same rounded hood as our semi-cassette model to offer complete coverage of the fabric roll when retracted. Additionally, the oversized front bar protects and hides the arms and shoulders when retracted. This awning is truly revolutionary in style and performance.