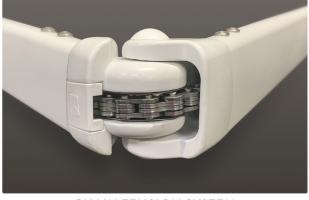

**ROOF MOUNT** 

Your awning may be roof mounted when space requirements cannot be met.

**CHAIN TENSION SYSTEM** 

All arms have a stainless steel chain tension system for maximum strength, durability, and reliability.