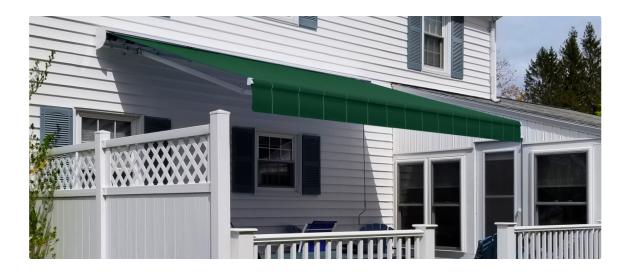

## TRADITIONAL

THE SUMMERSPACE® SIMPLE SHADE SERIES TRADITIONAL RETRACTABLE AWNING is designed for maximum shade protection with the simple touch of a button. Sun when you want it, and shade when you need it, is exactly what you and your family will have with this reliable, time-tested awning. The nearly maintenance free construction requires only an occasional hosing down to keep the dust and dirt from building up. The rest of the time is for rest, relaxation and enjoyment. The strong yet simple design with a ten year frame and fabric warranty keeps this awning affordable, making it a very sound investment that will last for years. Available in projections up to 13'-2", this awning has the greatest projection available in its class. Customize with one of the five powder coated frame colors and 24 beautiful fabric choices for the perfect look to blend with your home's exterior.