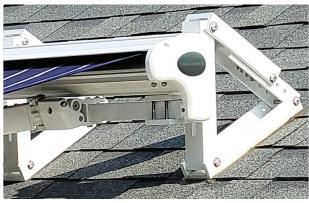

**ROOF MOUNT** 

Your awning may be roof mounted when space requirements cannot be met.

**CHAIN TENSION SYSTEM** 

All arms have a stainless steel chain tension system for maximum strength, durability, and reliability.