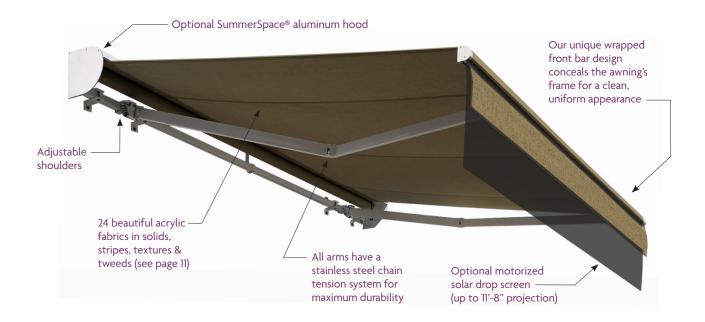

# SUMMERSPACE® SIMPLE SHADE

3 awnings: Traditional, Semi-Cassette and Full Cassette styles

Standard sizes up to 20' widths

Projections from 10'-2" to 13'-2"

24 fabric selections

5 powder coated frame colors (see below)

# FEATURES & OPTIONS

WIND SENSOR

The SummerSpace® Wind/Motion Sensor provides wind protection, retracting the awning when winds exceed a safe speed. Awning must be motorized.

SUMMERSPACE® ALUMINUM HOOD

Protect your fabric from the elements with an optional aluminum hood.

**ROOF MOUNT** 

Your awning may be roof mounted when space requirements cannot be met.

**CHAIN TENSION SYSTEM** 

All arms have a stainless steel chain tension system for maximum strength, durability, and reliability.

**MOTOR & REMOTE CONTROL** 

Operate your awning with a quiet, hidden, SummerSpace® tubular motor with an all weather remote control. The manual override loop allows you to retract your awning in the event of a power outage. Simply plug the cord into an outside receptacle — no electrician is needed.

**DROP SCREEN** 

Motorized retractable solar drop screens are available on projections up to 11'-8", providing over 4' of vertical shade. Solar mesh color is Ebony and provides up to 90% sun block. Battery operated motor with no cords. Includes 3 year warranty.