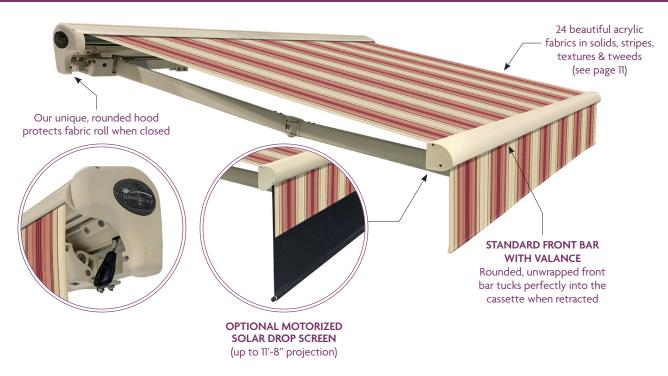

## SEMI-CASSETTE

THE SUMMERSPACE® SIMPLE SHADE SERIES SEMI-CASSETTE RETRACTABLE AWNING is constructed using the same frame and fabrics as our Traditional Retractable Awning with the added benefit of a fully enclosed fabric cassette housing. This is designed to keep your fabric protected at all times when not in use. This awning is also the perfect choice when roof mount applications are required to meet proper mounting heights. The low-profile contemporary design with a straight valance, along with our low gloss frames, let's everyone know that you have purchased the best awning on the market. Increase your shade and privacy with a beautiful SummerSpace exclusive battery powered, remote controlled solar drop screen. This option provides additional sun control later in the day as the sun becomes lower in the sky. Let's get started. Our quick turnaround times will have you in the shade in no time!

# FULL CASSETTE

THE SUMMERSPACE® SIMPLE SHADE FULL CASSETTE RETRACTABLE AWNING features the same rounded hood as our semi-cassette model to offer complete coverage of the fabric roll when retracted. Additionally, the oversized front bar protects and hides the arms and shoulders when retracted. This awning is truly revolutionary in style and performance.

**DROP SCREEN** 

Motorized retractable solar drop screens are available on projections up to 11'-8", providing over 4' of vertical shade. Solar mesh color is Ebony and provides up to 90% sun block. Battery operated motor with no cords. Includes 3 year warranty.