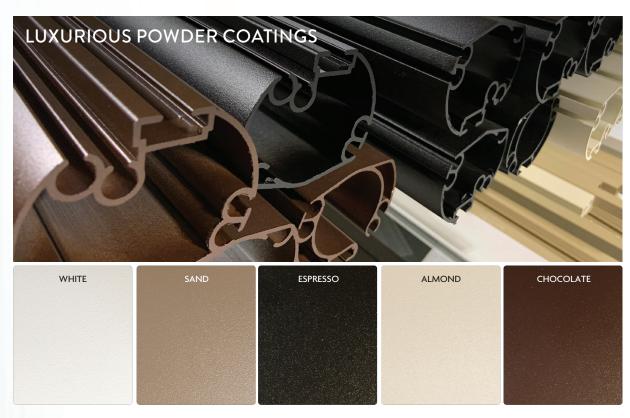

# SUMMERSPACE® SIMPLE SHADE

3 awnings: Traditional, Semi-Cassette and Full Cassette styles

Standard sizes up to 20' widths

Projections from 10'-2" to 13'-2"

24 fabric selections

5 powder coated frame colors (see below)

10 year frame & fabric warranty

7 year awning motor warranty

Optional drop screen front bar

Simple • Reliable • Affordable

Choose from five low gloss textured frame colors. Our durable SummerShield powder coated finish includes UV inhibitors for a beautiful fade resistant finish with anti-microbial technology.