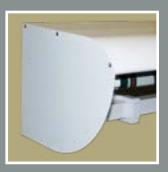

### Features & Options

You may add a drop screen on awnings up to 14'-6" projection.

Made to last a lifetime, patented articulating shoulders provide adjustable pitch control.

The WeatherGuard<sup>™</sup> hood help to protect the awning's fabric