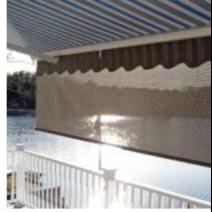

## A Lot of Style

Series G150 awning shown with dropscreen opened

The Eolis WireFree™ RTS Wind/Motion Sensor is a battery powered wind sensor that provides automatic wind protection for retractable awnings.

### Features & Options

You may add a drop screen on awnings up to 14'-6" projection.

Made to last a lifetime, patented articulating shoulders provide adjustable pitch control.

The WeatherGuard<sup>™</sup> hood help to protect the awning's fabric