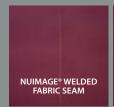

#### Welded Seams vs. Stitched Seams

Nulmage welded fabric seams look better and outperform stitched seams. They are virtually invisible, lay flatter, roll smoother, never let light through and will last for the life of the fabric.