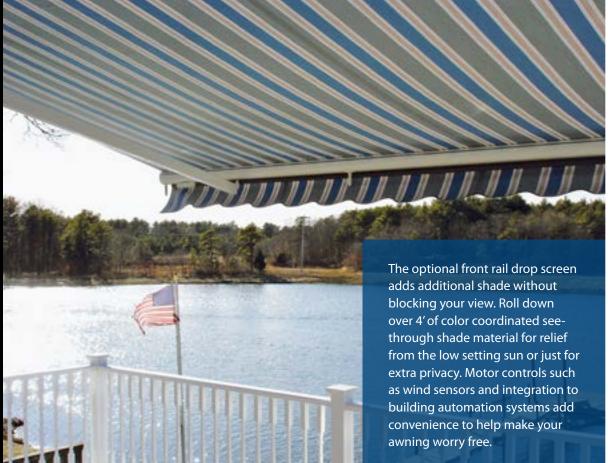

# WHERE FASHION MEETS FUNCTION

Sleek, strong and reliable best describe the Nulmage G150 retractable awning. The frame is constructed with the finest materials including forged arm joint components and high grade aircraft quality extrusions finished in a durable electrostatic powder coated finish. A patented, articulating forged shoulder design provides easily adjustable pitch up to 45 degrees and incredible strength. With projection options from 6'-11" to 14'-6" and widths up to 40', the G150 will surely meet all your shading needs. Choose an optional front bar drop screen and even the setting sun can't spoil your comfort.

## A Lot of Style

Series G150 awning shown with dropscreen opened

The Eolis WireFree™ RTS Wind/Motion Sensor is a battery powered wind sensor that provides automatic wind protection for retractable awnings.