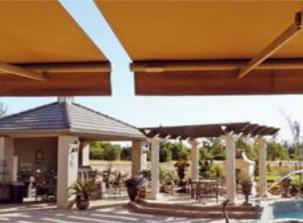

# SERIES G150

TRADITIONAL RETRACTABLE AWNINGS FOR DECKS & PATIOS











# WHERE FASHION MEETS FUNCTION









Sleek, strong and reliable best describe the Nulmage G150 retractable awning. The frame is constructed with the finest materials including forged arm joint components and high grade aircraft quality extrusions finished in a durable electrostatic powder coated finish. A patented, articulating forged shoulder design provides easily adjustable pitch up to 45 degrees and incredible strength. With projection options from 6'-11" to 14'-6" and widths up to 40', the G150 will surely meet all your shading needs. Choose an optional front bar drop screen and even the setting sun can't spoil your comfort.



Series G150 is the perfect solution for areas with tight spacing requirements.

### A Little Ingenuity



Choose from a wide selection of motors and