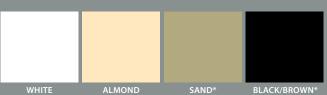

#### Features:

- » Powder coated White, Almond, Sand or Black/Brown frame
- » Welded acrylic fabric seams for increased strength
- » German engineering and design
- » Drop forge components for maximum strength
- » Sleek, strong fabric-wrapped front bar
- » Custom widths up to 40' in 1" increments
- » Patented articulating shoulders
- » Commercial grade frame
- » 6 projections:
  6'-11", 8'-6", 10'-2", 11'-8", 13'-2", 14'-6"
- » Somfy Sunea CMO motor standard

#### **Powder Coated Frame Colors:**