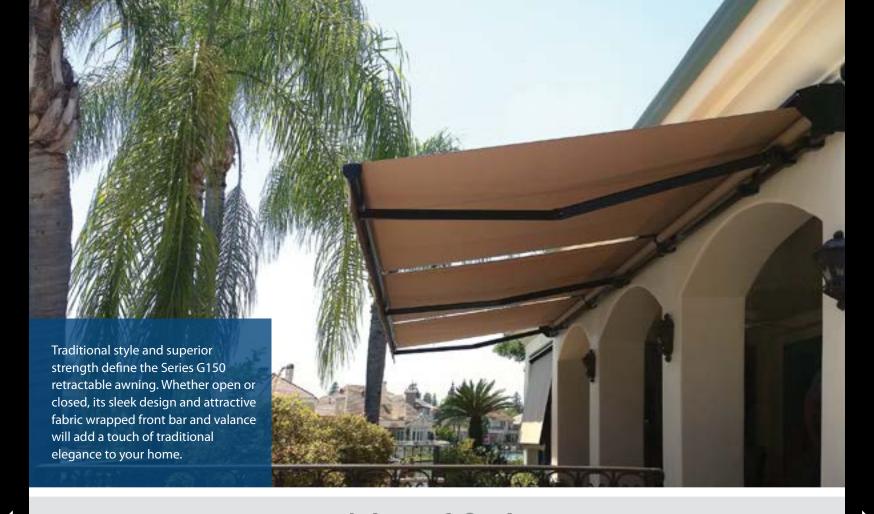

## A Lot of Style

Series G150 awning shown with dropscreen opened

The Eolis WireFree™ RTS Wind/Motion Sensor is a battery powered wind sensor that provides automatic wind protection for retractable awnings.

### IT'S ALL ABOUT YOU!

Series G150 Retractable Awning is the perfect solution for providing shade on demand, reducing your cooling costs and protecting your family from harmful UV rays.