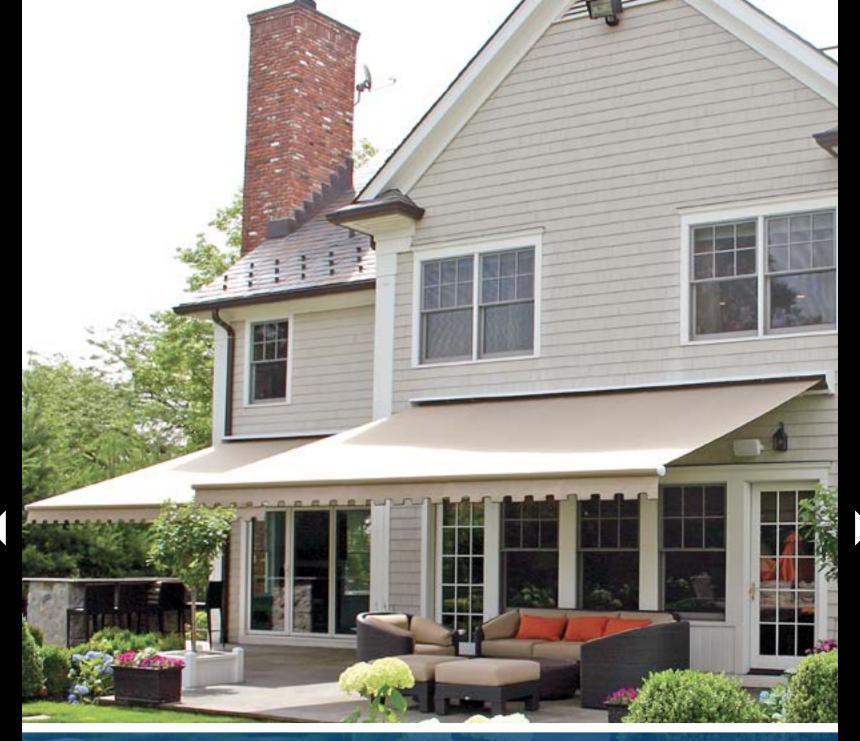

# SERIES G150

TRADITIONAL RETRACTABLE AWNINGS FOR DECKS & PATIOS

# WHERE FASHION MEETS FUNCTION

Sleek, strong and reliable best describe the Nulmage G150 retractable awning. The frame is constructed with the finest materials including forged arm joint components and high grade aircraft quality extrusions finished in a durable electrostatic powder coated finish. A patented, articulating forged shoulder design provides easily adjustable pitch up to 45 degrees and incredible strength. With projection options from 6'-11" to 14'-6" and widths up to 40', the G150 will surely meet all your shading needs. Choose an optional front bar drop screen and even the setting sun can't spoil your comfort.

Series G150 is the perfect solution for areas with tight spacing requirements.