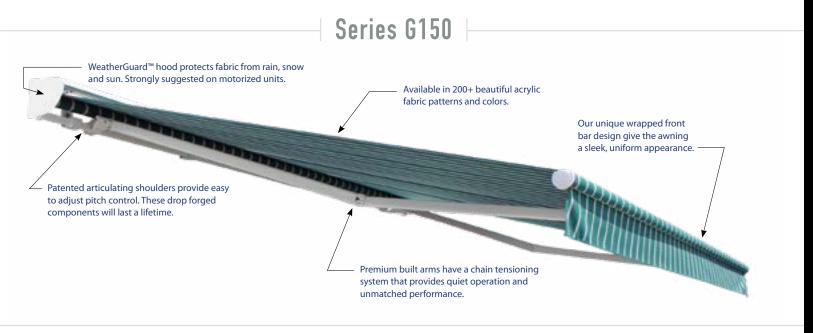

### Features & Options

You may add a drop screen on awnings up to 14'-6" projection.

Made to last a lifetime, patented articulating shoulders provide adjustable pitch control.

The WeatherGuard<sup>™</sup> hood help to protect the awning's fabric

Premium built arms with a chain tensioning system provide quiet operation and unmatched performance.