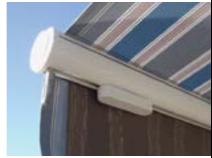

### Features & Options

You may add a drop screen on awnings up to 14'-6" projection.

Made to last a lifetime, patented articulating shoulders provide adjustable pitch control.

The WeatherGuard<sup>™</sup> hood help to protect the awning's fabric

Premium built arms with a chain tensioning system provide quiet operation and unmatched performance.