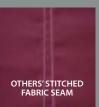

#### Welded Seams vs. Stitched Seams

Nulmage welded fabric seams look better and outperform stitched seams. They are virtually invisible, lay flatter, roll smoother, never let light through and will last for the life of the fabric.