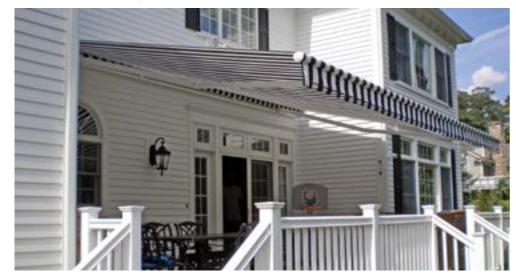

## A Lot of Style

Series G150 awning shown with dropscreen opened

The Eolis WireFree™ RTS Wind/Motion Sensor is a battery powered wind sensor that provides automatic wind protection for retractable awnings.