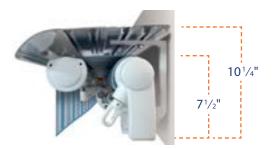

#### Features:

- » Powder coated White, Almond, Sand or Black/Brown frame
- » Welded acrylic fabric seams for increased strength
- » German engineering and design
- » Drop forge components for maximum strength
- » Sleek, strong fabric-wrapped front bar
- » Custom widths up to 40' in 1" increments
- » Patented articulating shoulders
- » Commercial grade frame
- » 6 projections:
  6'-11", 8'-6", 10'-2", 11'-8", 13'-2", 14'-6"
- » Somfy Sunea CMO motor standard