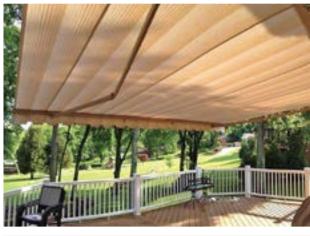

### Features & Options

You may add a drop screen on awnings up to 14'-6" projection.

Made to last a lifetime, patented articulating shoulders provide adjustable pitch control.

The WeatherGuard<sup>™</sup> hood help to protect the awning's fabric