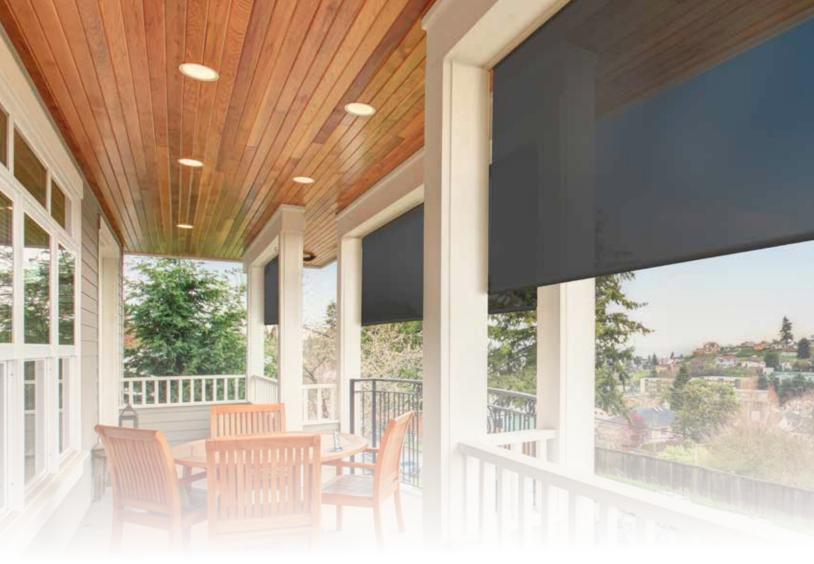

# THE FLEXSHADE NON-ZIP SYSTEM

offers side channels
or cables to keep
your non-zip shade in
place in light breezes.
The fabric is not
side-secured, so it is
not intended for insect
control and should not
be lowered in windy
conditions.

## CONTROL YOUR COMFORT & PRIVACY

SummerSpace® Non-Zip Screens give you power over the sun for the perfect amount of comfort and privacy. Custom fit to your home, these retractable screens help to regulate solar exposure while providing customized shade and glare control. Our sleek, durable products made from the best quality materials will be a perfect fit for you and add value to your home!