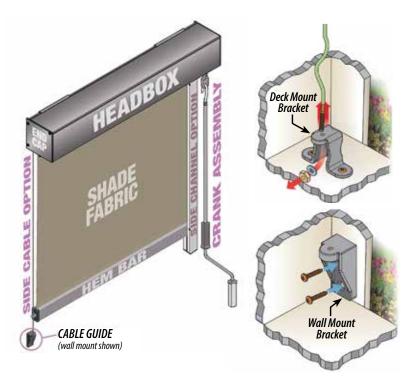

# THE FLEXSHADE NON-ZIP SYSTEM

offers side channels
or cables to keep
your non-zip shade in
place in light breezes.
The fabric is not
side-secured, so it is
not intended for insect
control and should not
be lowered in windy
conditions.

| MODELS           | Standard Non-Zip Crank & Motor                       | Non-Zip Motor XL |
|------------------|------------------------------------------------------|------------------|
| MAXIMUM WIDTH*   | 11'                                                  | 16'              |
| MAXIMUM DROP*    | 11'                                                  |                  |
| MOTORIZED        | Yes                                                  |                  |
| GEAR             | Yes                                                  | No               |
| SIDE CHANNELS    | Yes                                                  |                  |
| CABLE GUIDES     | Yes                                                  |                  |
| FRAME COLOR      | Bronze, Ivory, White, Black, Sand, Silver            |                  |
| WIND RESISTANT   | No                                                   |                  |
| INSECT RESISTANT | No                                                   |                  |
| CASSETTE         | Yes                                                  |                  |
| WARRANTY         | See www.summerspace.com for screen warranty details. |                  |