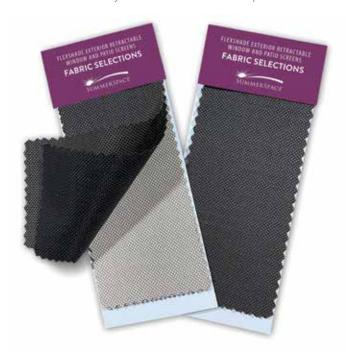

#### FlexShade Non-ZIP 92

Sizes up to 11' wide and/or 11' tall

Non-ZIP 92 Motorized or Manual Operation square headbox (side view)

Non-ZIP 92 Motorized Operation only curved headbox (side view)

We offer dozens of fabric mesh selections in a wide array of screen colors and opacities.