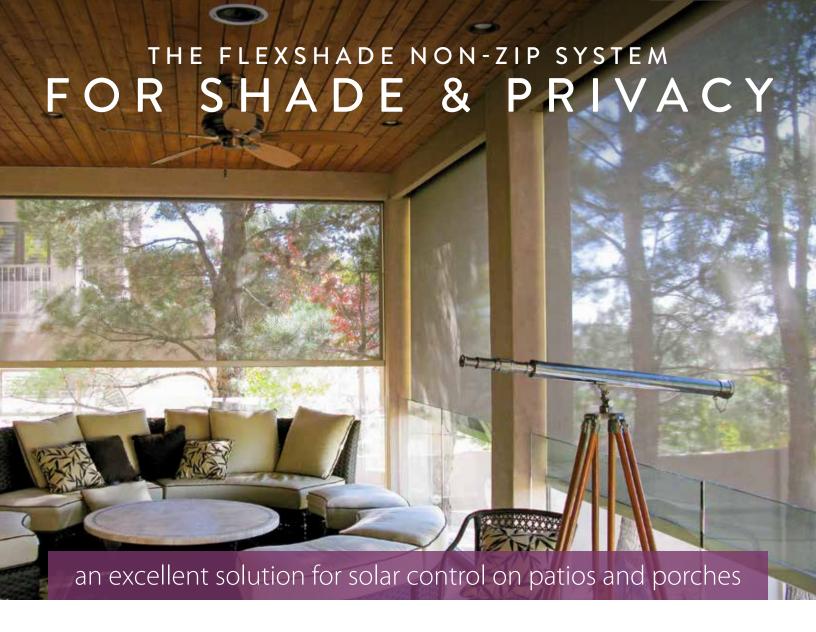

# THE FLEXSHADE NON-ZIP SYSTEM

offers side channels
or cables to keep
your non-zip shade in
place in light breezes.
The fabric is not
side-secured, so it is
not intended for insect
control and should not
be lowered in windy
conditions.

## CONTROL YOUR COMFORT & PRIVACY

SummerSpace® Non-Zip Screens give you power over the sun for the perfect amount of comfort and privacy. Custom fit to your home, these retractable screens help to regulate solar exposure while providing customized shade and glare control. Our sleek, durable products made from the best quality materials will be a perfect fit for you and add value to your home!