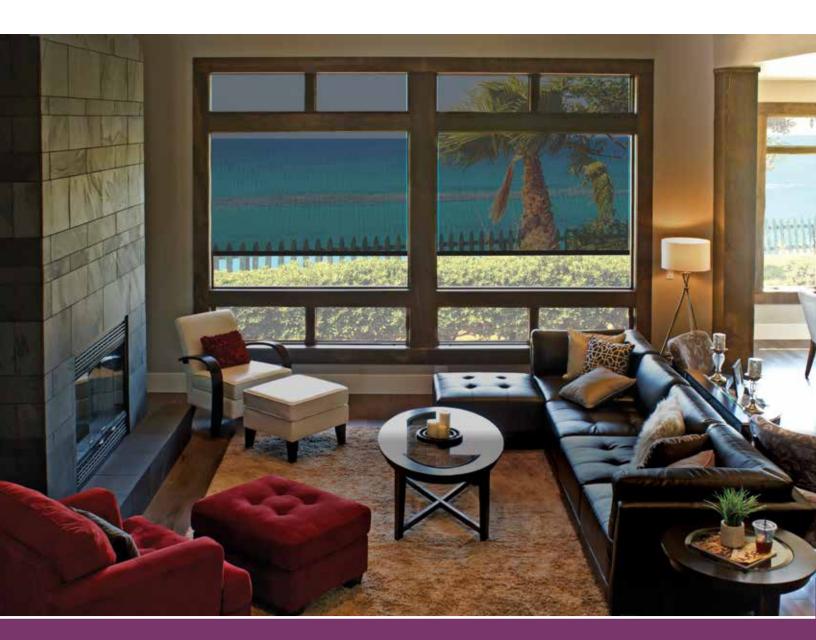

# THE FLEXSHADE NON-ZIP SYSTEM

offers side channels
or cables to keep
your non-zip shade in
place in light breezes.
The fabric is not
side-secured, so it is
not intended for insect
control and should not
be lowered in windy
conditions.

## CONTROL YOUR COMFORT & PRIVACY

SummerSpace® Non-Zip Screens give you power over the sun for the perfect amount of comfort and privacy. Custom fit to your home, these retractable screens help to regulate solar exposure while providing customized shade and glare control. Our sleek, durable products made from the best quality materials will be a perfect fit for you and add value to your home!