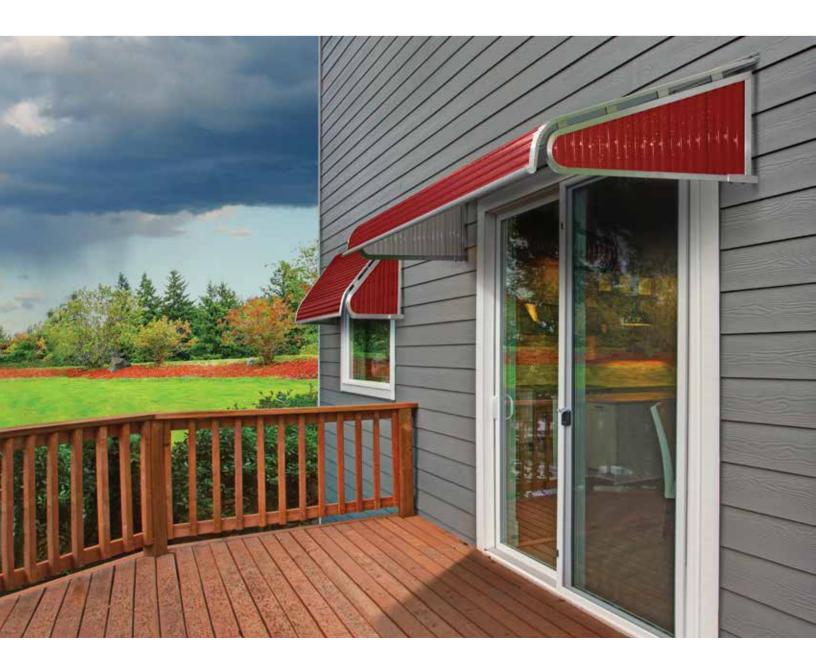

## DOOR CANOPIES

SOLAR SOLUTIONS FOR WINDOWS

SummerSpace® Aluminum Door Canopies are the perfect choice when you want to protect your entryways from the elements. They feature a heavy-duty mill finish aluminum framework making them durable enough to protect against driving rain and heavy snow loads.

### MADE TO ENDURE SummerSpace® Aluminum

WINDOW **AWNINGS** SOLAR SOLUTIONS FOR WINDOWS

SummerSpace® Aluminum Window Awnings are incredibly durable. Made to endure harsh rain and heavy snow, they will never rust. These awnings will also help to reduce summer cooling costs and protect your indoor furnishings from sun damage.

- Window awnings help to reduce summer cooling costs
- Protects windows and interior furnishings from the elements
- Models available to accommodate different needs, including traditional and casement styles
- Horizontal design blends with the exterior of your home
- Installation is permanent, no put up and take down expenses

#### PROTECT YOUR DOORS & WINDOWS

SummerSpace® offers many stylish and economical ways to protect your entryways and windows! Our aluminum door canopies and window awnings are durable enough to handle snow and wind, yet affordable enough to fit any budget. Available in 13 baked enamel colors and many styles, these shade products are made to last because they will never rust. A perfect accent to any home!