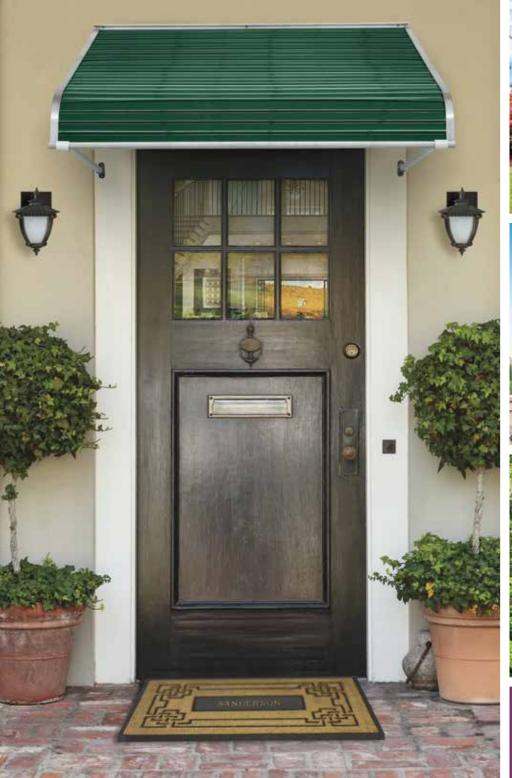

## DOOR CANOPIES

SOLAR SOLUTIONS FOR WINDOWS

SummerSpace® Aluminum Door Canopies are the perfect choice when you want to protect your entryways from the elements. They feature a heavy-duty mill finish aluminum framework making them durable enough to protect against driving rain and heavy snow loads.

- Built-in front rain gutter
- Heavy extruded mill finish framework, with reinforced center mullion(s) on all sizes
- Available in custom sizes and widths
- Available with white support arms with adjustable mounting brackets or sidewings
- Hardware included for quick and easy installation