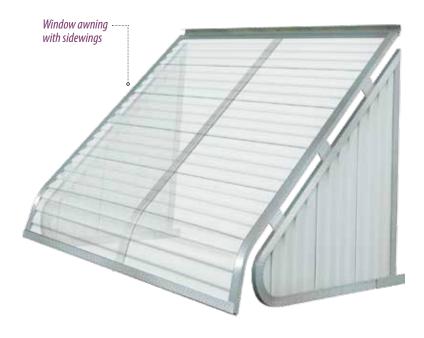

### MADE TO ENDURE SummerSpace® Aluminum

WINDOW **AWNINGS** SOLAR SOLUTIONS FOR WINDOWS

SummerSpace® Aluminum Window Awnings are incredibly durable. Made to endure harsh rain and heavy snow, they will never rust. These awnings will also help to reduce summer cooling costs and protect your indoor furnishings from sun damage.

- Window awnings help to reduce summer cooling costs
- Protects windows and interior furnishings from the elements
- Models available to accommodate different needs, including traditional and casement styles
- Horizontal design blends with the exterior of your home
- Installation is permanent, no put up and take down expenses