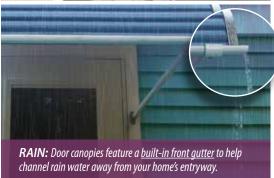

- Built-in front rain gutter
- Heavy extruded mill finish framework, with reinforced center mullion(s) on all sizes
- Available in custom sizes and widths
- Available with white support arms with adjustable mounting brackets or sidewings
- Hardware included for quick and easy installation