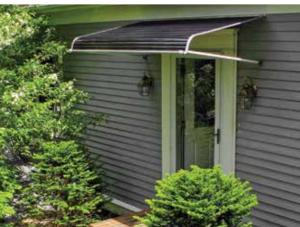

## DOOR CANOPIES

SOLAR SOLUTIONS FOR WINDOWS

SummerSpace® Aluminum Door Canopies are the perfect choice when you want to protect your entryways from the elements. They feature a heavy-duty mill finish aluminum framework making them durable enough to protect against driving rain and heavy snow loads.

- Built-in front rain gutter
- Heavy extruded mill finish framework, with reinforced center mullion(s) on all sizes
- Available in custom sizes and widths
- Available with white support arms with adjustable mounting brackets or sidewings
- Hardware included for quick and easy installation