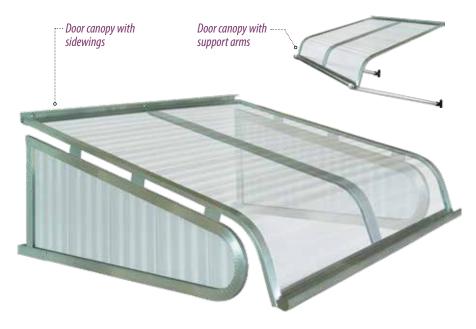

## DOOR CANOPIES

SOLAR SOLUTIONS FOR WINDOWS

SummerSpace® Aluminum Door Canopies are the perfect choice when you want to protect your entryways from the elements. They feature a heavy-duty mill finish aluminum framework making them durable enough to protect against driving rain and heavy snow loads.

- Built-in front rain gutter
- Heavy extruded mill finish framework, with reinforced center mullion(s) on all sizes
- Available in custom sizes and widths
- Available with white support arms with adjustable mounting brackets or sidewings
- Hardware included for quick and easy installation