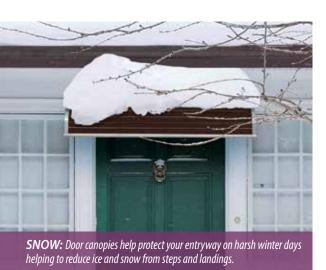

## DOOR CANOPIES

SOLAR SOLUTIONS FOR WINDOWS

SummerSpace® Aluminum Door Canopies are the perfect choice when you want to protect your entryways from the elements. They feature a heavy-duty mill finish aluminum framework making them durable enough to protect against driving rain and heavy snow loads.